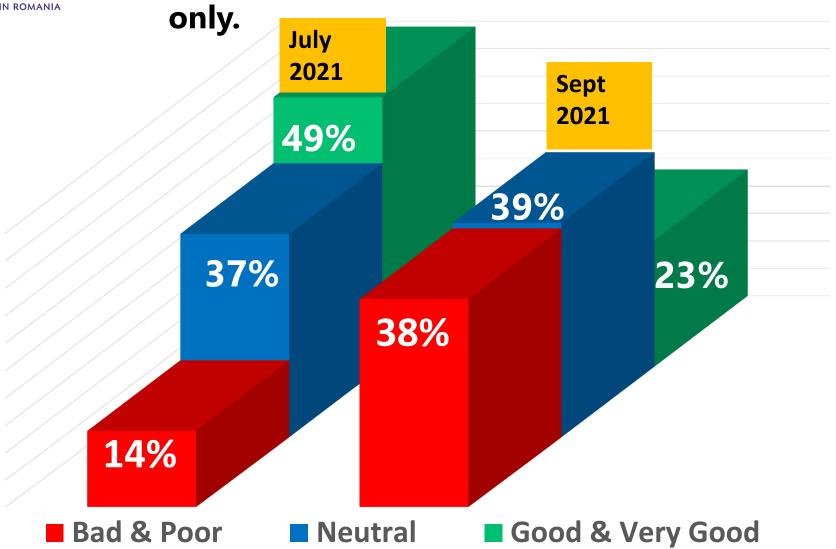

How do you rate the current investment & doing business climate in Romania? Please select one option

How do you rate the current investment & doing business climate in Romania - evolution 2019 – 2021.