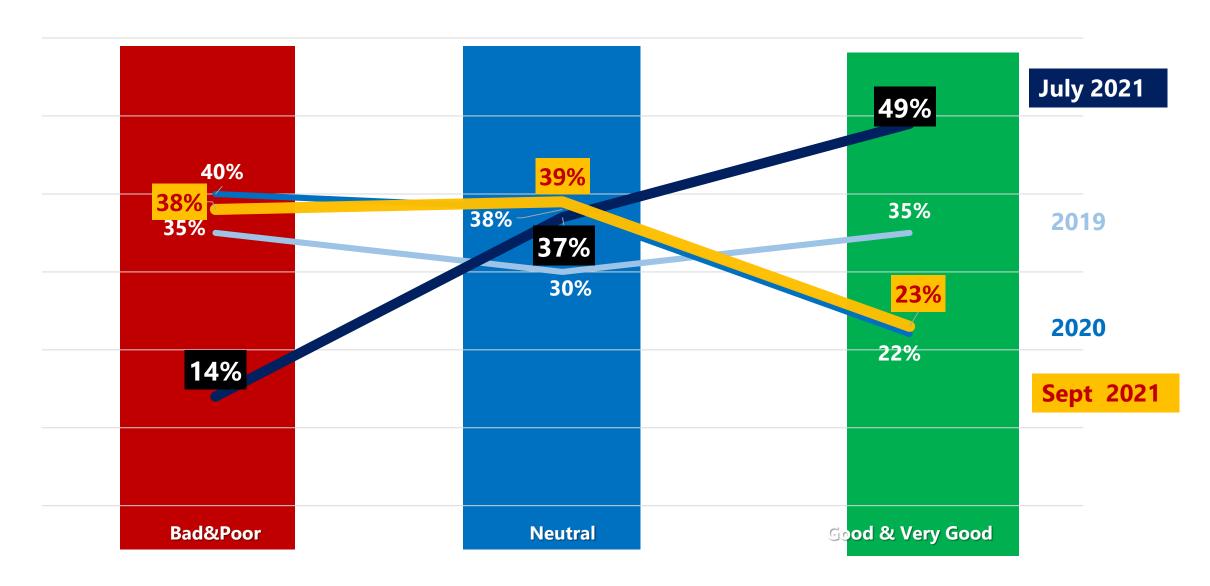

How do you rate the current investment & doing business climate in Romania? Please select one option

How do you rate the current investment & doing business climate in Romania - evolution 2019 – 2021.