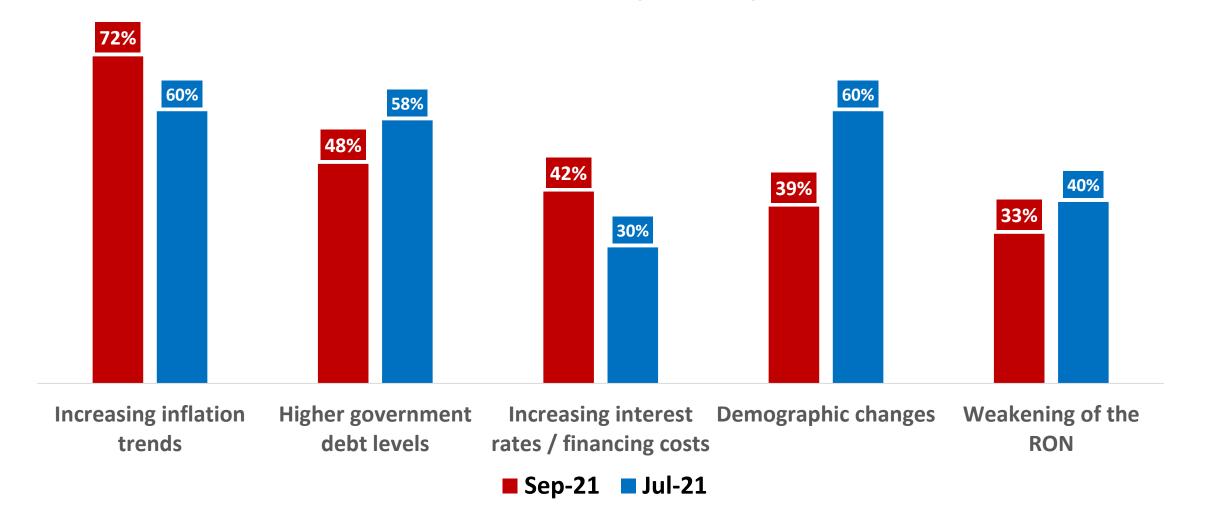

## What are in your view the main macro-economic factors that may pose a risk for the Romanian economy?

Please select max. 3 response options.

For business decisions, the stability and predictability of the political and regulatory framework are (please select ONE response option only):