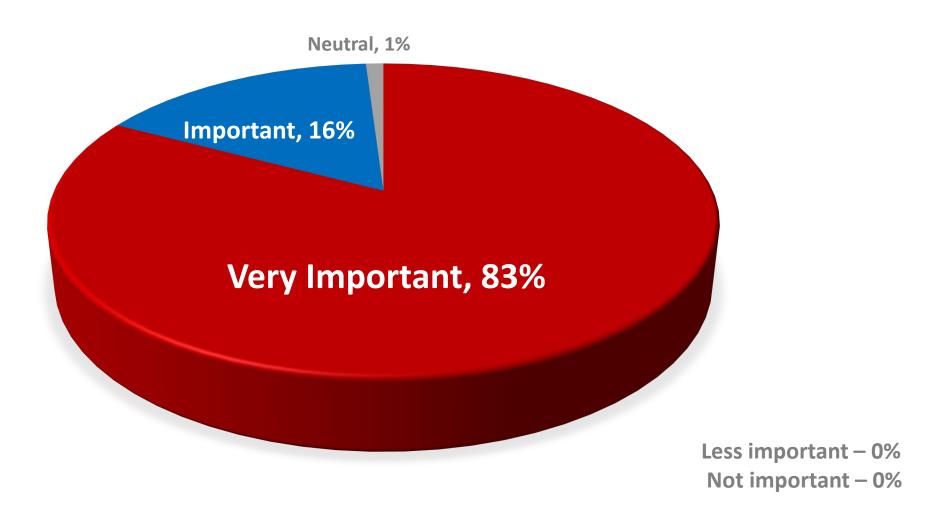

## What are in your view the main macro-economic factors that may pose a risk for the Romanian economy?

Please select max. 3 response options.

For business decisions, the stability and predictability of the political and regulatory framework are (please select ONE response option only):