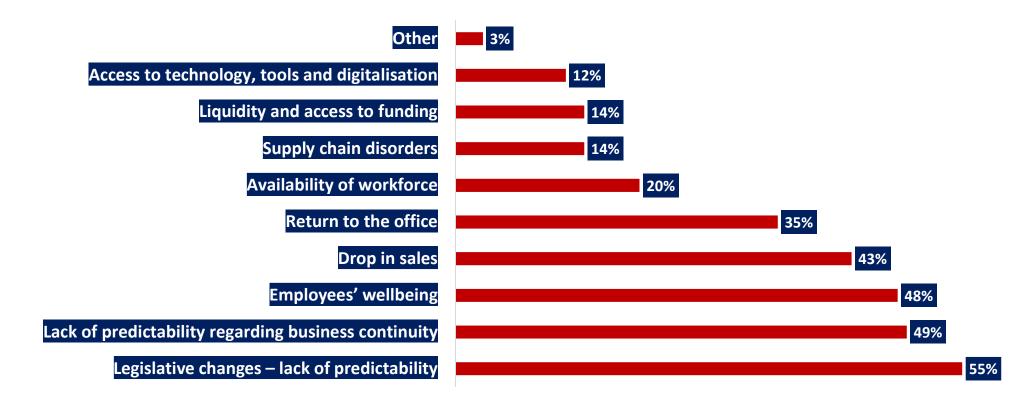

# What is the greatest challenge caused by the health and economic crisis that your company is facing?

(Checkboxes, select max. 5 answer choices)

% of total no. of answers for each choice