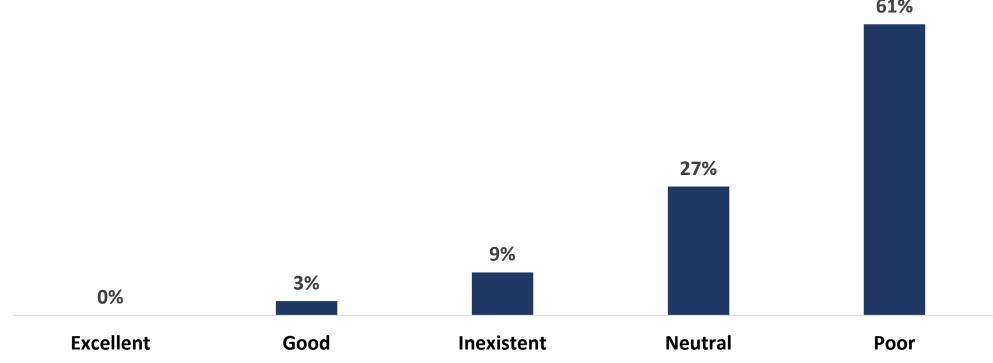

#### 7. What about the communication between taxpayers and ANAF? (Please select only ONE applicable answer choice).

61%

### **7. What about the communication between taxpayers and ANAF?** (Please select only ONE applicable answer choice).