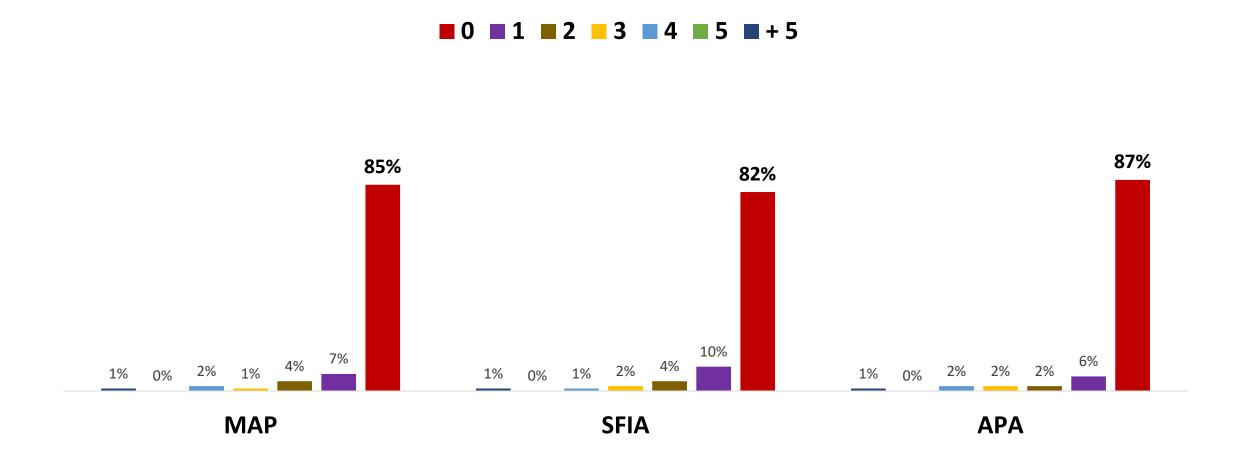

### **8. How many APA/SFIA/MAP instruments have you submitted in 2022?** (Please select only ONE applicable answer choice/each row).