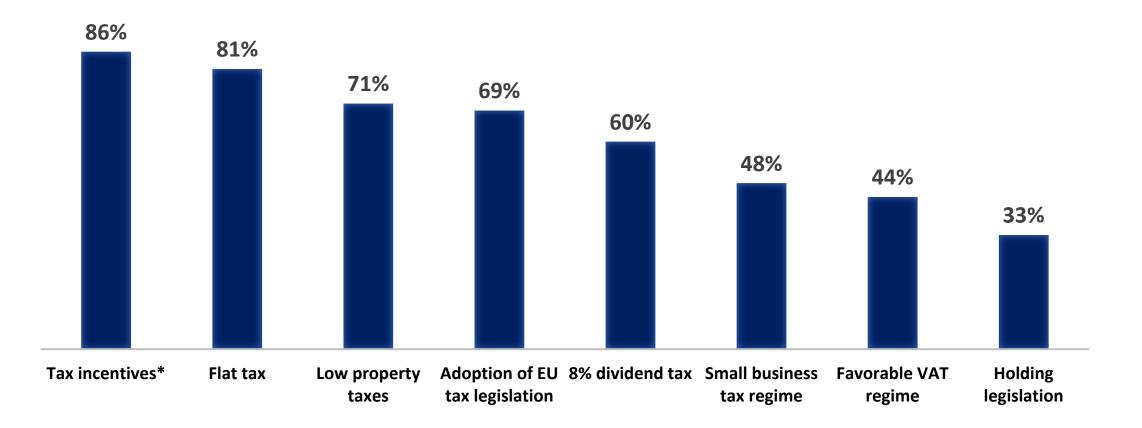

**1. Which are the top 5 key tax measures in place that make Romania attractive for investors?** (Please select exactly 5 answer choices).

\*income tax exemptions for software developers and other categories, research & development super-deduction and income tax exemption, stock option plan tax treatment, tax consolidation