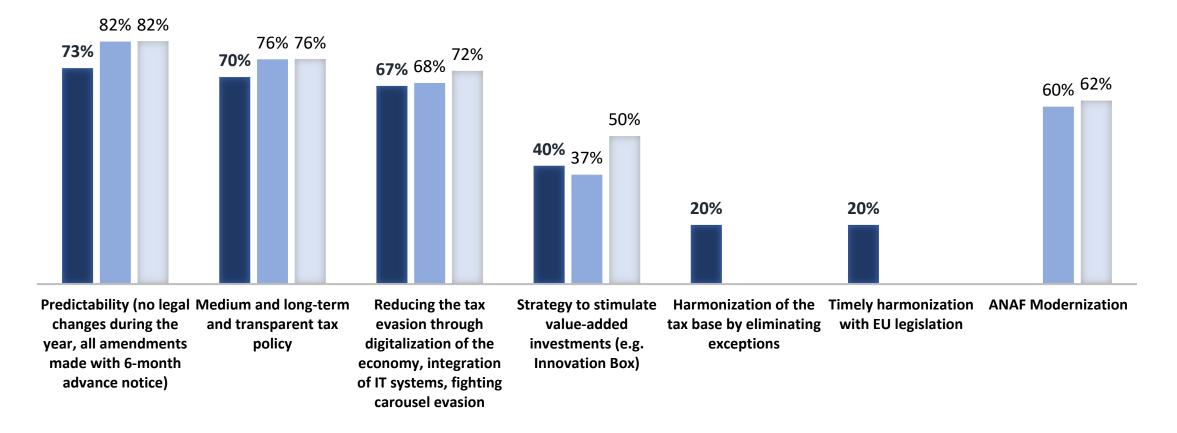

4. Which are, in your view, the tax policy and legislative measures that should be implemented in order to have a more balanced budget and a decrease of the tax gaps in Romania? (Please select maximum 5 answer choices).