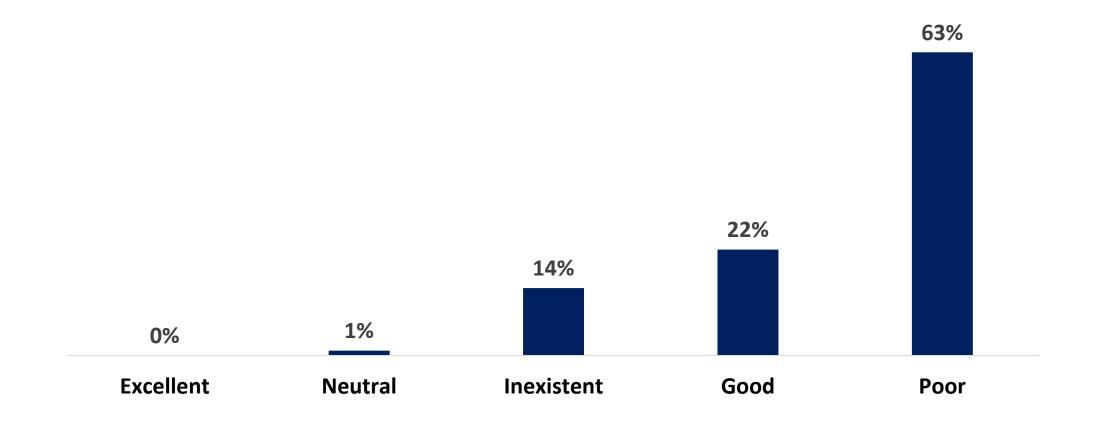

#### 7. What about the communication between taxpayers and ANAF? (Please select only ONE applicable answer choice).

61%

### **7. What about the communication between taxpayers and ANAF?** (Please select only ONE applicable answer choice).