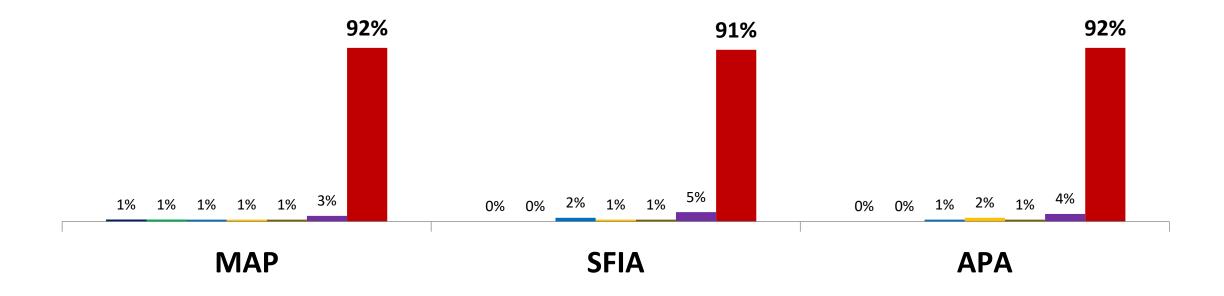

### **9. For how many APAs/SFIAs/MAPs did you receive a resolution in 2022?** (Please select only ONE applicable answer choice/each row).