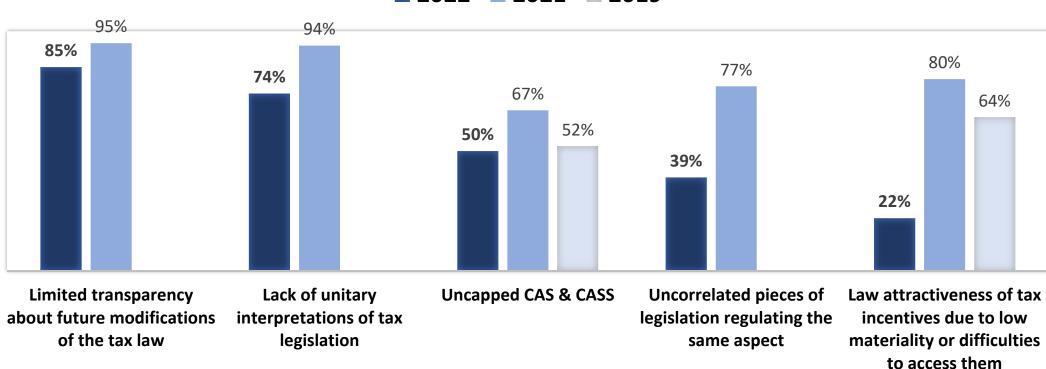

2. Which are the top 3 drawbacks in the current tax legislation that are a barrier for additional investments and a burden for companies already doing business in Romania? (Please select exactly 3 answer choices).