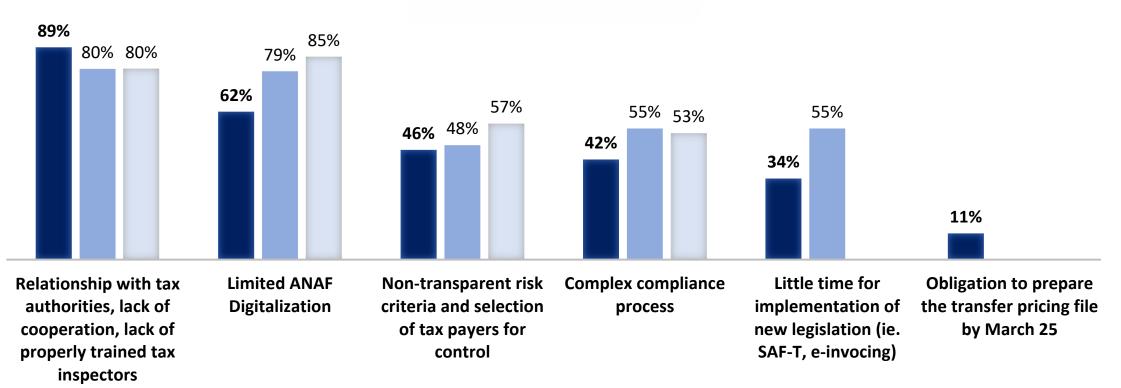

3. Which are the key drawbacks of the current tax administration (maximum 5) that are a barrier for additional investments and for the general ease of doing business in Romania? (Please select maximum 5 answer choices).