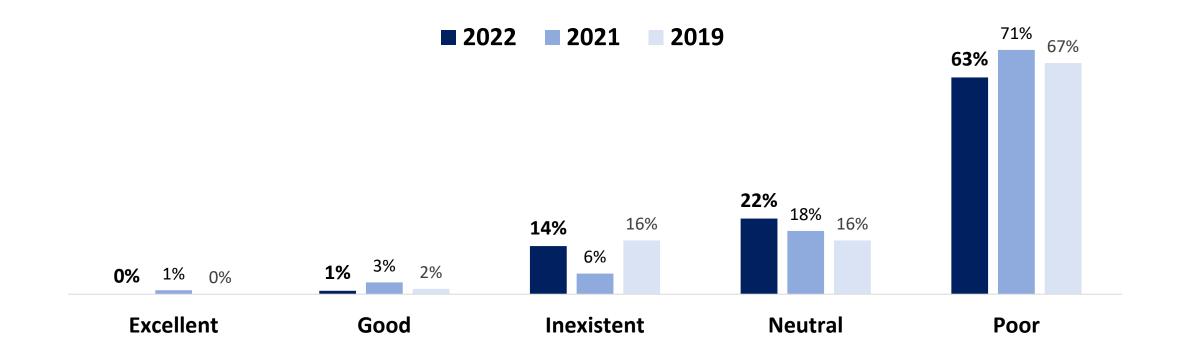

#### 7. What about the communication between taxpayers and ANAF? (Please select only ONE applicable answer choice).

61%

### **7. What about the communication between taxpayers and ANAF?** (Please select only ONE applicable answer choice).