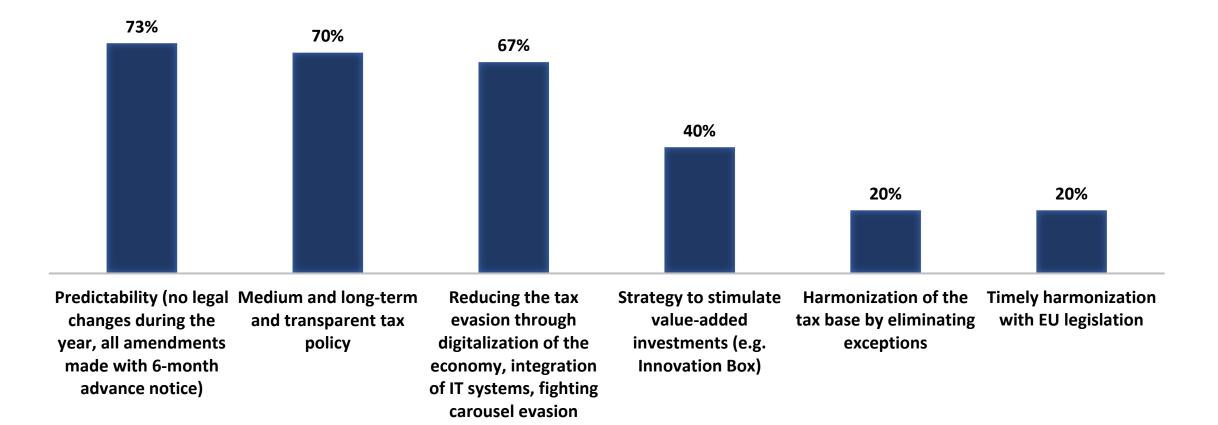

4. Which are, in your view, the tax policy and legislative measures that should be implemented in order to have a more balanced budget and a decrease of the tax gaps in Romania? (Please select maximum 5 answer choices).