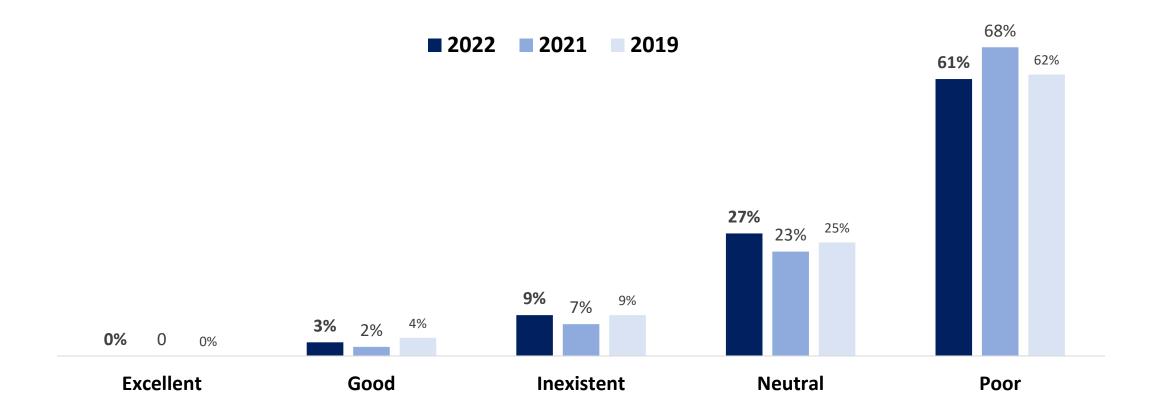

#### 7. What about the communication between taxpayers and ANAF? (Please select only ONE applicable answer choice).

61%

### **7. What about the communication between taxpayers and ANAF?** (Please select only ONE applicable answer choice).