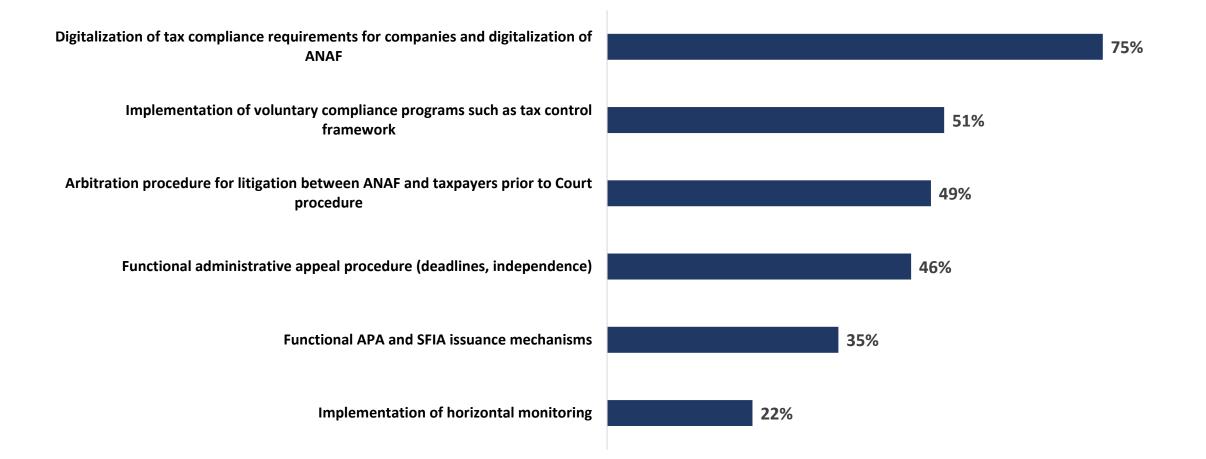

## 5. Which tax measures should be implemented to foster taxpayers' voluntary compliance? (Please select maximum 5 answer choices).

5. Which tax measures should be implemented to foster taxpayers' voluntary compliance? (Please select maximum 5 answer choices).

84% 75% 72% 57% 52% 51% 49% 46% 44%44% 39% 35% 40% 35% 27% 22% **Digitalization of tax** Implementation of Arbitration procedure Functional **Functional APA and** Implementation of Legislative clarity Introducing SAF-T voluntary compliance for litigation between administrative appeal horizontal monitoring compliance SFIA issuance requirements for programs such as tax ANAF and taxpayers procedure (deadlines, mechanisms companies and control framework prior to Court independence)

procedure

digitalization of ANAF

6. How would you describe the dialogue between taxpayers and policy makers (mainly the Ministry of Finance) in terms of tax related legislative measures? (Please select only ONE applicable answer choice).