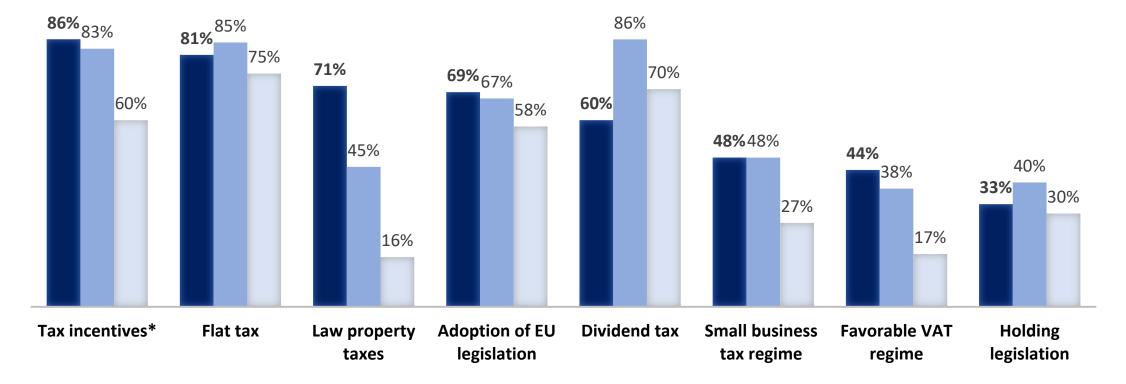

**1.** Which are the top **5** key tax measures in place that make Romania attractive for investors? (Please select exactly 5 answer choices).

**2022 2021 2019** 

\*income tax exemptions for software developers and other categories, research & development super-deduction and income tax exemption, stock option plan tax treatment, tax consolidation