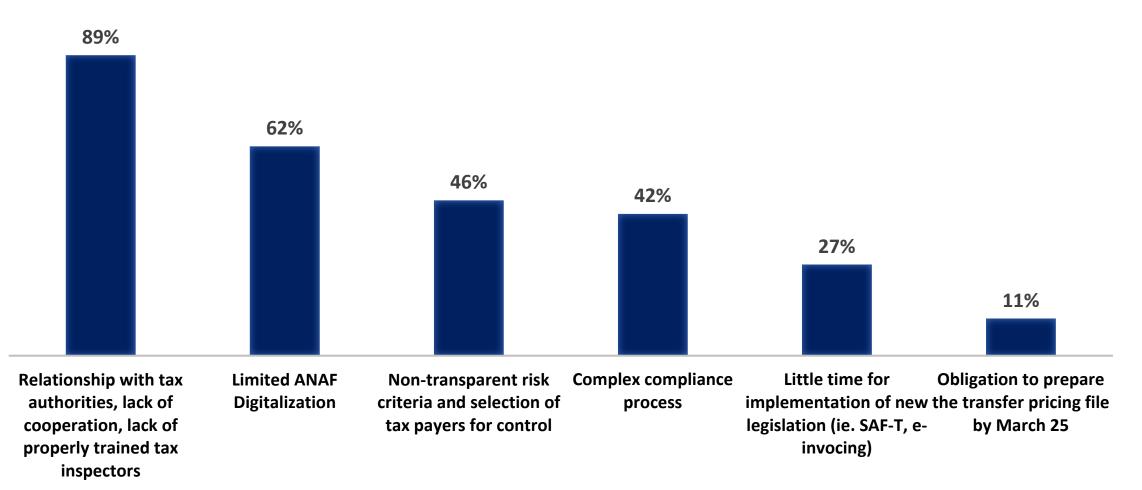

3. Which are the key drawbacks of the current tax administration (maximum 5) that are a barrier for additional investments and for the general ease of doing business in Romania? (Please select maximum 5 answer choices).