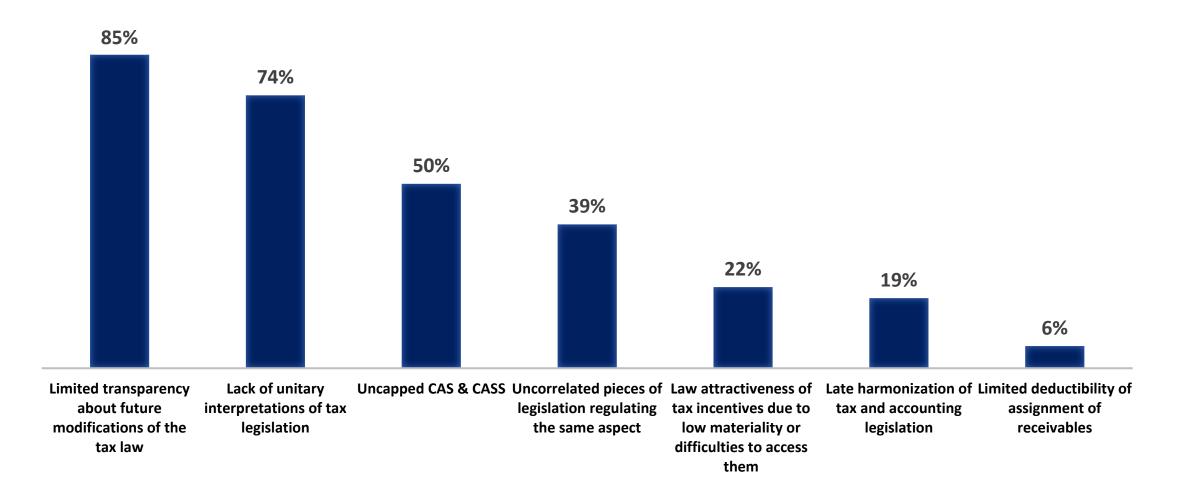

3. Which are the key drawbacks of the current tax administration (maximum 5) that are a barrier for additional investments and for the general ease of doing business in Romania? (Please select maximum 5 answer choices).