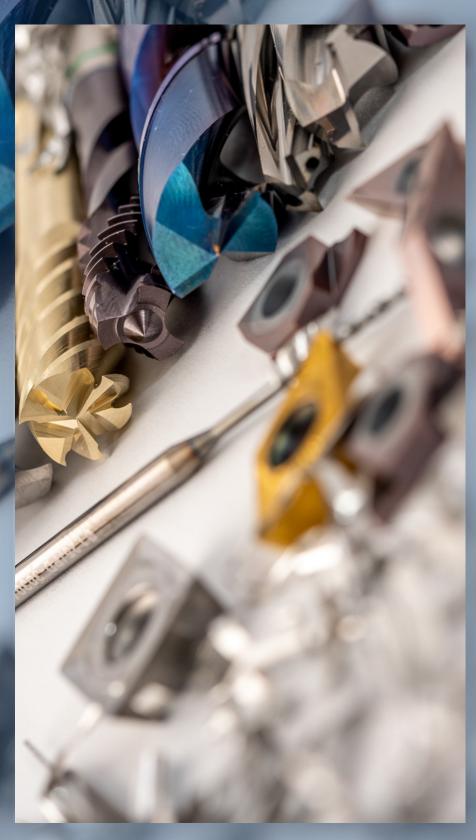

The main categories of materials used in CNC machining are metals, plastics and composites. Within these categories, there is a selection of materials used for precision manufacturing in our plant, including their subtypes:

| Stainless steel   | Plastic | Brass | Bronze                         | Aluminium | ARCAP |
|-------------------|---------|-------|--------------------------------|-----------|-------|
|                   |         |       |                                |           |       |
| More Information: |         |       | contact.hce.ro@hamilton-ce.com |           |       |