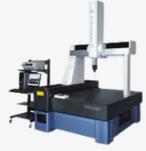

## Capab IIIties Measuring

Conventional mechanical measuring instruments

Profile Projector Mitutoyo PJ-3000

Digital Profile Projector (OMM) 2D Mitutoyo Quick Image

Coordinate Measuring Machine Mitutoyo Crysta-Apex S 544