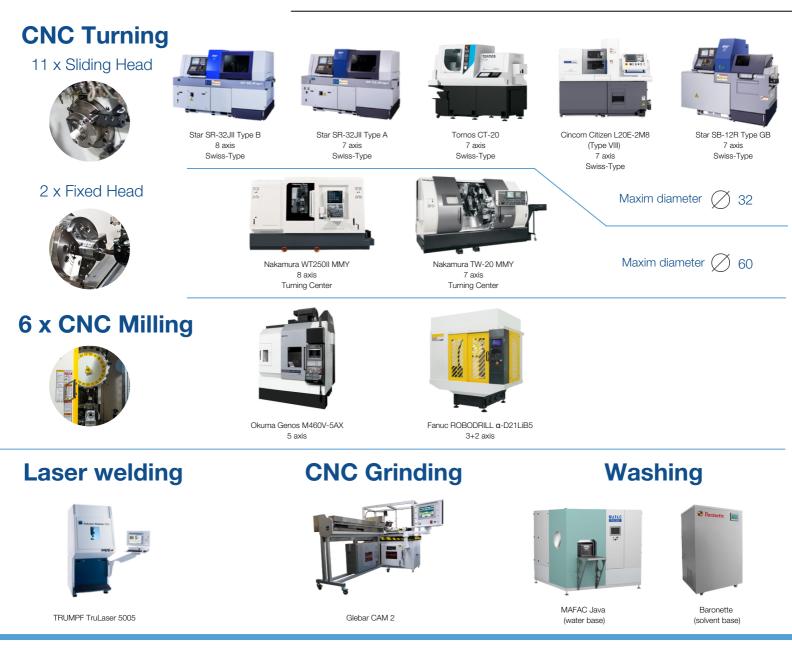

An investment of over 4.5 million in the High Precision CNC Machining department, made until 2022, has proven to be a real success.

Hamilton's High Precision CNC Machining Department provides a variety of precision CNC machining services including turning, milling and grinding. With high-end CNC machining equipment combined with other advanced capabilities and our experienced team, we can handle all types of CNC machining parts in both metal and plastic.