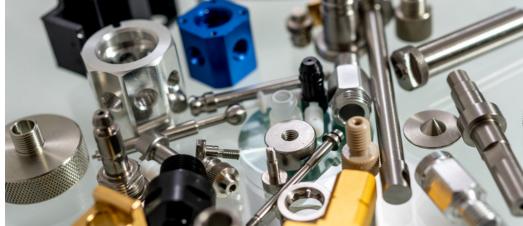

The main categories of materials used in CNC machining are metals, plastics and composites. Within these categories, there is a selection of materials used for precision manufacturing in our plant, including their subtypes:

| Stainless steel   | Plastic | Brass | Bronze                         | Aluminium | ARCAP |
|-------------------|---------|-------|--------------------------------|-----------|-------|
|                   |         |       |                                |           |       |
| More Information: |         |       | contact.hce.ro@hamilton-ce.com |           |       |